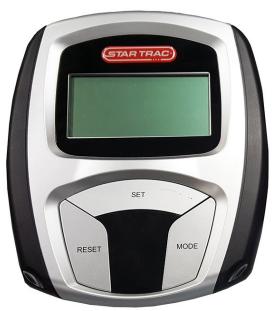

## Turbo Trainer®

The console on the Turbo Trainer® has changed. This change started with serial number BTNN1506-L01087

Changes are:

- 1. New console (Fig. 2) is physically smaller than the original screen (Fig. 1).
- 2. The new console has 2 buttons as opposed to the 3 button original screen
- 3. Functionality Changes
  - a. The new console can display watts,
  - b. The console can be paused by the user when the PLAY/PAUSE button is pressed.
  - c. To toggle between the two different lower displays, the user presses the Toggle button. Example: WATTS, HEART RATE and RPM OR METS, MI KM and KCAL.

## **Original Screen**

**New Screen** 