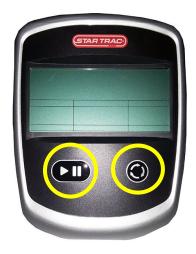

## Turbo Trainer®

The console on the Turbo Trainer® has changed. This change started with serial number BTNN1506-L01087

Changes are:

- 1. New console (Fig. 2) is physically smaller than the original screen (Fig. 1).
- 2. The new console has 2 buttons as opposed to the 3 button original screen
- 3. Functionality Changes
  - a. The new console can display watts,
  - b. The console can be paused by the user when the PLAY/PAUSE button is pressed.
  - c. To toggle between the two different lower displays, the user presses the Toggle button. Example: WATTS, HEART RATE and RPM OR METS, MI KM and KCAL.

## **Original Screen**

**New Screen** 